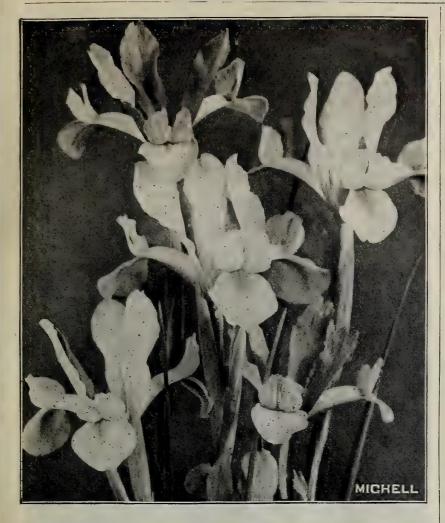

planted in masses either in the hardy border in front of shrubbery or in beds by themselves on the lawn.

|                                      | Each   | Doz.   | 100     |
|--------------------------------------|--------|--------|---------|
| Glorie de Hillegom. Light blue       | \$0.20 | \$2.00 | \$12.50 |
| Innocenza. Pure white                |        | 2.00   | 12.50   |
| Kharput. Deep blue                   | 20     | 2.00   | 12.50   |
| Mad. Chereau. White, edged blue      |        | 2.00   | 12.50   |
| Maori King. Rich golden yellow       |        | 2,00   | 12.50   |
| Queen of May. Light pink             |        | 2.00   | 12.50   |
| Pallida Dalmatica. Delicate lavender |        | 2,50   | 15.00   |
| Mixed Varieties, all colors          | 15     | 1.50   | CO.01   |





(Spanish Iris)

### IRIS HISPANICA (Spanish Iris)

Graceful slender stems, a loose but beautiful flower, the charming colors thereof produce a combination not surpassed by an orchid. The exclamation of delight at first sight given forth by those who have not previously seen them are undisputable proof of their well-deserved merit. The finest effect with them are produced when planted in clumps of 25 or a hundred bulbs and even more either in the perennial border or by themselves; the stems are from 18 to 24 inches long; flowering period in May and early June. They may also be grown in pots indoors and stored in cold frames during winter and forced in bloom from March to May. As they are a biennial they must be planted every other year.

### NAMED VARIETIES (Large Bulbs)

| Adeline Patti.